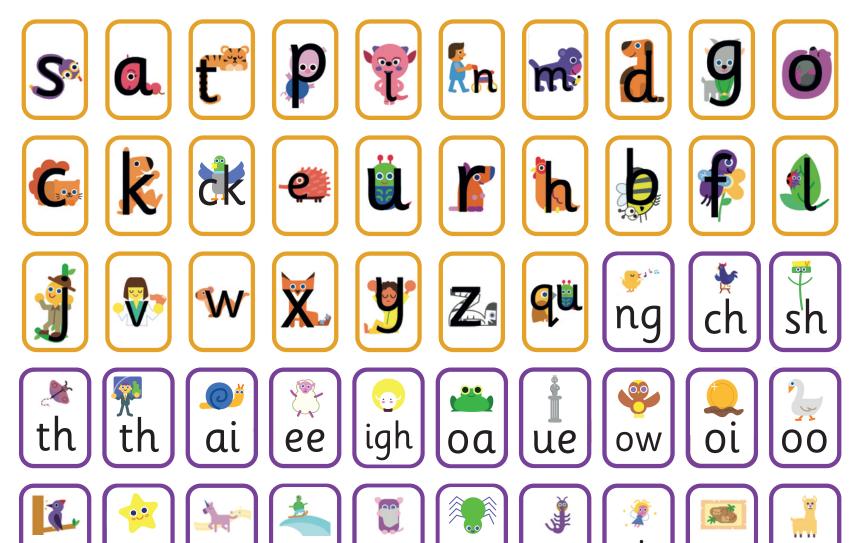

Phonics Shed



Phonics Shed



#### High Frequency Words

| might Frequency vvoids |            |               |                |  |
|------------------------|------------|---------------|----------------|--|
| а                      | n <b>o</b> | went          | we             |  |
| at                     | g <b>o</b> | w <b>a</b> nt | m <b>e</b>     |  |
| th <b>e</b>            | SO         | as            | b <b>e</b>     |  |
| I                      | get        | is            | m <b>y</b>     |  |
| it                     | ир         | his           | w <b>a</b> s   |  |
| it's                   | put        | off           | y <b>ou</b>    |  |
| an                     | mum        | will          | now            |  |
| in                     | had        | children      | down           |  |
| and