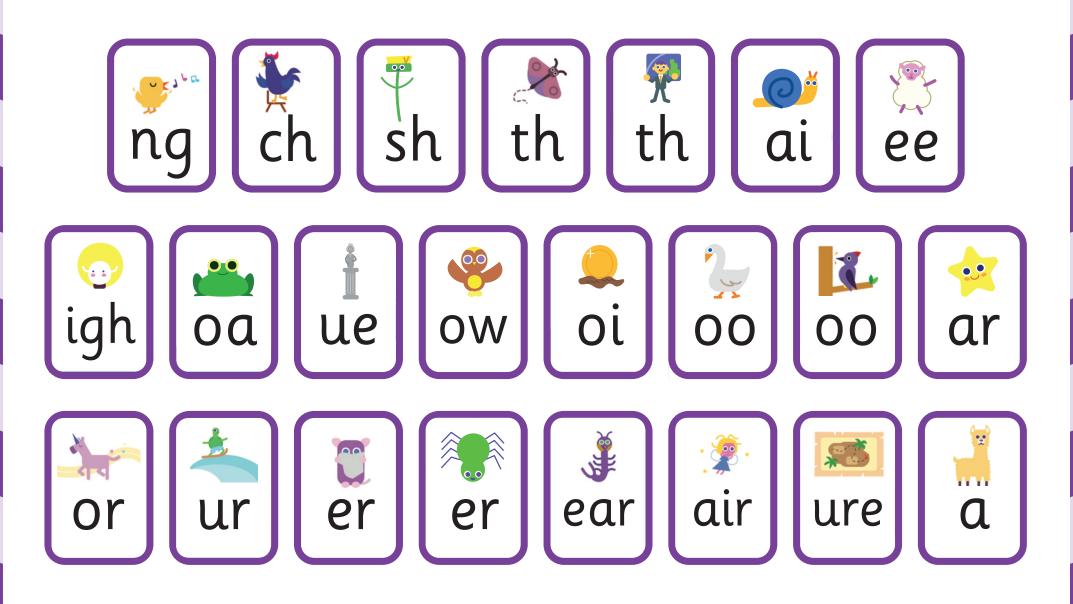

| ир         | his           | w <b>a</b> s   |
| it's        | put        | off           | y <b>ou</b>    |
| an          | mum        | will          | now            |
| in          | had        | children      | down           |
| and         | him        | th <b>ey</b>  | too            |
| dad         | back       | then          | look           |
| on          | big        | them          | are            |
| got         | but        | this          | for            |
| not         | if         | that          | <b>a</b> ll    |
| d <b>o</b>  | from       | with          | her            |
| t <b>o</b>  | o <b>f</b> | see           | s <b>ai</b> d  |
| into        | help       | h <b>e</b>    | litt <b>le</b> |
| can         | just       | sh <b>e</b>   | can't          |





Phonics Shed



#### High Frequency Words

| children     | w <b>a</b> s   |
|--------------|----------------|
| th <b>ey</b> | y <b>ou</b>    |
| then         | now            |
| them         | down           |
| this         | too            |
| that         | look           |
| with         | are            |
| see          | for            |
| h <b>e</b>   | all            |
| sh <b>e</b>  | her            |
| we           | s <b>ai</b> d  |
| me           | litt <b>le</b> |
| b <b>e</b>   | can't          |
| m <b>y</b>   |                |