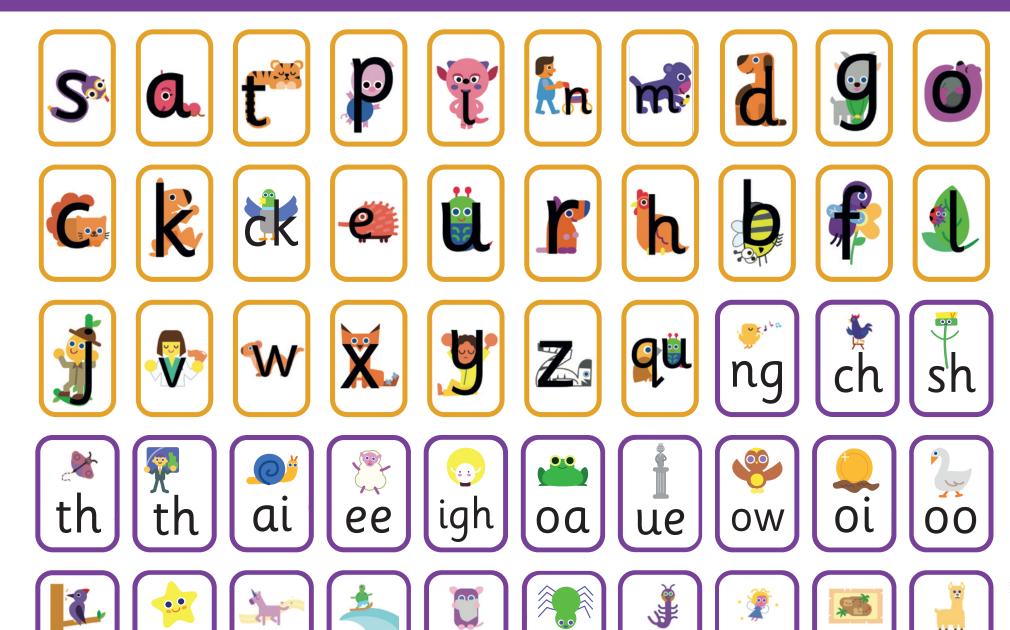

Phonics Shed



Phonics Shed



#### High Frequency Words

| might Frequency vvoids |            |               |                |  |
|------------------------|------------|---------------|----------------|--|
| а                      | n <b>o</b> | went          | we             |  |
| at                     | g <b>o</b> | w <b>a</b> nt | m <b>e</b>     |  |
| th <b>e</b>            | SO         | as            | b <b>e</b>     |  |
| I                      | get        | is            | m <b>y</b>     |  |
| it                     | ир         | his           | w <b>a</b> s   |  |
| it's                   | put        | off           | y <b>ou</b>    |  |
| an                     | mum        | will          | now            |  |
| in                     | had        | children      |