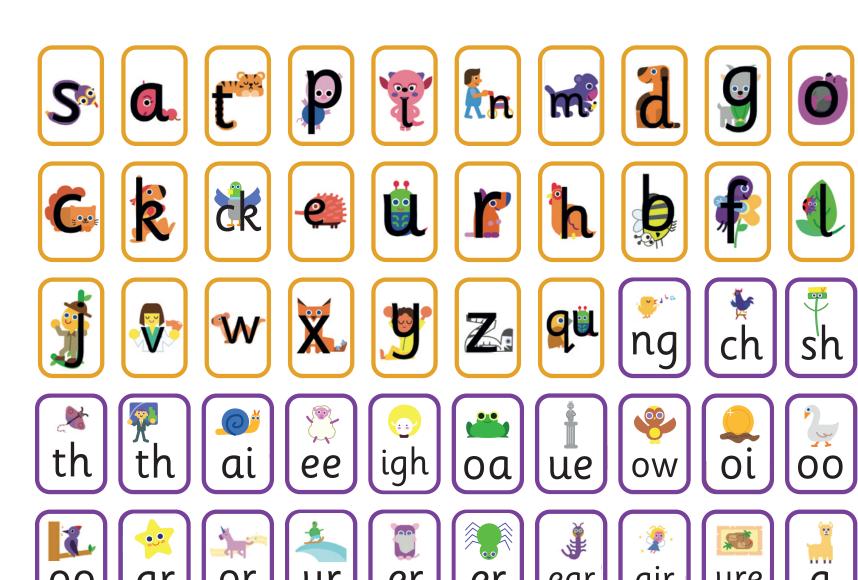

will          | now            |  |
| in                     | had        | children      | down           |  |
| and                    | him        | th <b>ey</b>  | too            |  |
| dad                    | back       | then          | look           |  |
| on                     | big        | them          | are            |  |
| got                    | but        | this          | for            |  |
| not                    | if         | that          | <b>a</b> ll    |  |
| d <b>o</b>             | from       | with          | her            |  |
| t <b>o</b>             | o <b>f</b> | see           | s <b>ai</b> d  |  |
| int <b>o</b>           | help       | h <b>e</b>    | litt <b>le</b> |  |
| can                    | just       | sh <b>e</b>   | can't          |  |





#### High Frequency Words

|             | <u> </u>   |               |                |
|-------------|------------|---------------|----------------|
| а           | n <b>o</b> | went          | we             |
| at          | g <b>o</b> | w <b>a</b> nt | me             |
| th <b>e</b> | SO         | as            | b <b>e</b>     |
| I           | get        | is            | m <b>y</b>     |
| it          | ир         | his           | w <b>a</b> s   |
| it's        | put        | off           | y <b>ou</b>    |
| an          | mum        | will          | now            |
| in          | had        | children      | down           |
| and         | him        | th <b>ey</b>  | too            |
| dad         | back       | then          | look           |
| on          | big