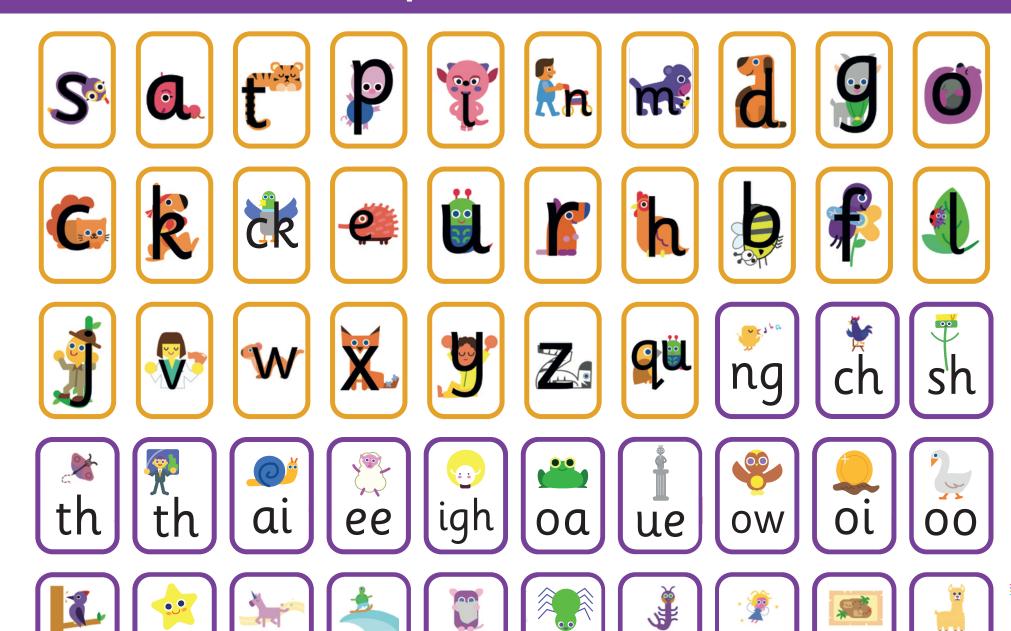

Phonics Shed



Phonics Shed



#### High Frequency Words

| might Frequency vvoids |            |               |                |  |
|------------------------|------------|---------------|----------------|--|
| а                      | n <b>o</b> | went          | we             |  |
| at                     | g <b>o</b> | w <b>a</b> nt | m <b>e</b>     |  |
| th <b>e</b>            | SO         | as            | b <b>e</b>     |  |
| I                      | get        | is            | m <b>y</b>     |  |
| it                     | ир         | his           | w <b>a</b> s   |  |
| it's                   | put        | off           | y <b>ou</b>    |  |
| an                     | mum        | will          | now            |  |
| in                     | had        | children      | down