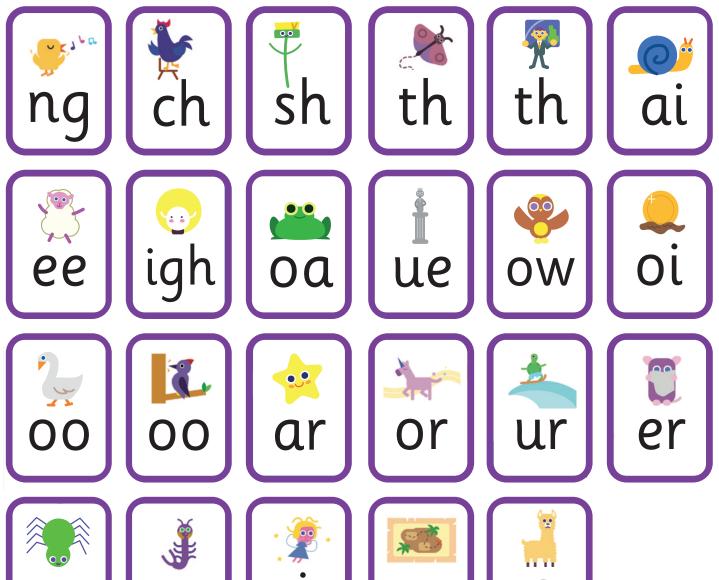

| his           | w <b>a</b> s   |
| it's        | put        | off           | y <b>ou</b>    |
| an          | mum        | will          | now            |
| in          | had        | children      | down           |
| and         | him        | th <b>ey</b>  | too            |
| dad         | back       | then          | look           |
| on          | big        | them          | are            |
| got         | but        | this          | for            |
| not         | if         | that          | <b>a</b> ll    |
| d <b>o</b>  | from       | with          | her            |
| t <b>o</b>  | o <b>f</b> | see           | s <b>ai</b> d  |
| into        | help       | h <b>e</b>    | litt <b>le</b> |
| can         | just       | sh <b>e</b>   | can't          |





Phonics Shed



#### High Frequency Words

| children     | w <b>a</b> s   |
|--------------|----------------|
| th <b>ey</b> | y <b>ou</b>    |
| then         | now            |
| them         | down           |
| this         | too            |
| that         | look           |
| with         | are            |
| see          | for            |
| h <b>e</b>   | all            |
| sh <b>e</b>  | her            |
| we           | s <b>ai</b> d  |
| me           | litt <b>le</b> |
| b <b>e</b>   | can't          |
| m <b>y</b>   |                |