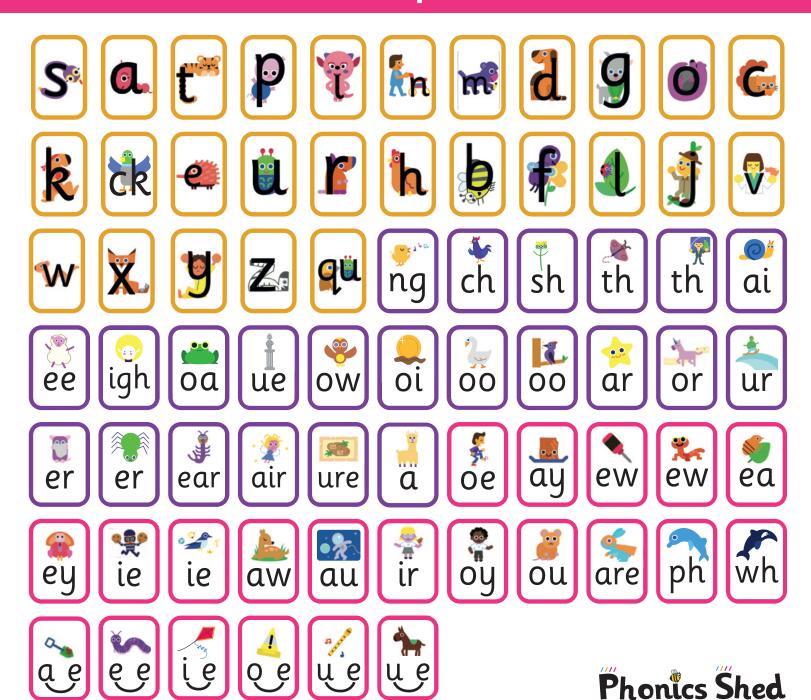

Phonics Shed





































#### High Frequency Words

day have here saw house were there out like about when time wh**a**t come made one came some

make



















#### High Frequency Words litt**le** them put this can't at mum that the had day Ι with him saw back it see house he it's biq out she about but an when if we in wh**a**t and from me dad of made be. help my on came got just was make went you have not here do want now to down were as there into is too look like his can off no are time will for go come children all one they get her some said then



#### High Frequency Words litt**le** them put this can't at mum that the had day Ι with him saw back it see house he it's biq out she about but an when if we in wh**a**t and from me dad of made be. help my on came got just was make went you have not here do want now to down were as there into is too like his look can off no are time will for go come children all one they get her some

said

then