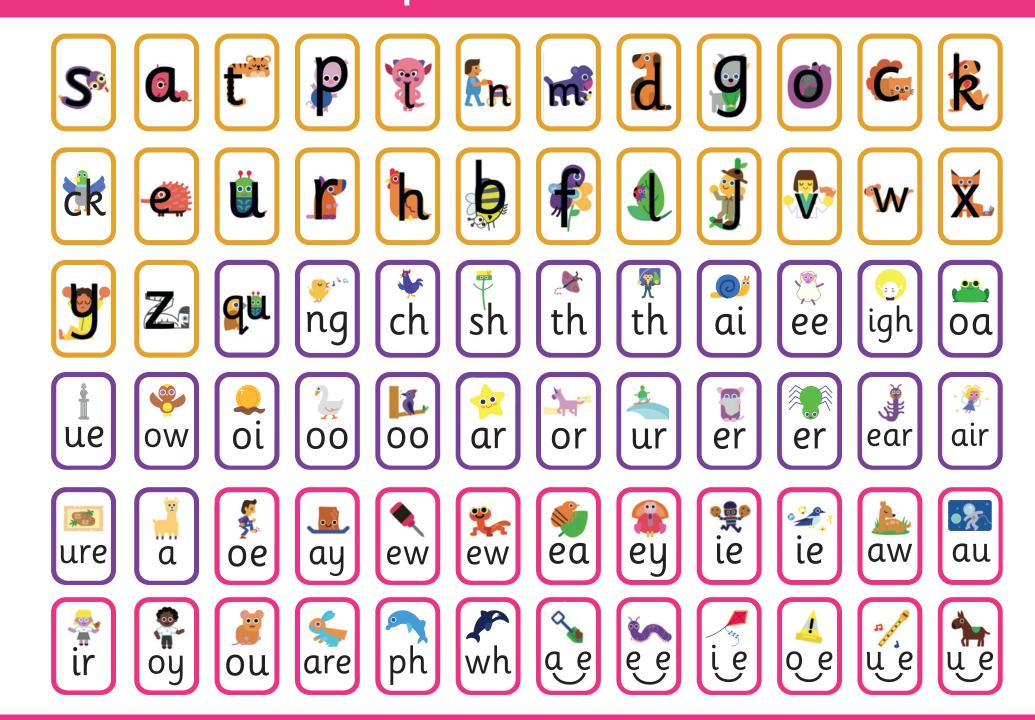

Phonics Shed





































#### High Frequency Words

day have here saw house were there out like about when time wh**a**t come made one came some

make



















#### High Frequency Words litt**le** them put this can't at mum that the had day Ι with him saw back it see house he it's biq out she about but an when if we in wh**a**t and from me dad of made be. help my on came got just was make went you have not here do want now to down were as there into is too look like his can off no are time will for go come children all one they get her some said then



#### High Frequency Words litt**le** them put this can't at mum that the had day Ι with him saw back it see house he it's biq out she about but an when if we in wh**a**t and from me dad of made be. help my on came got just was make went you have not here do want now to down were as there into is too like his look can off no are time will for go come children all one they get her some

said

th