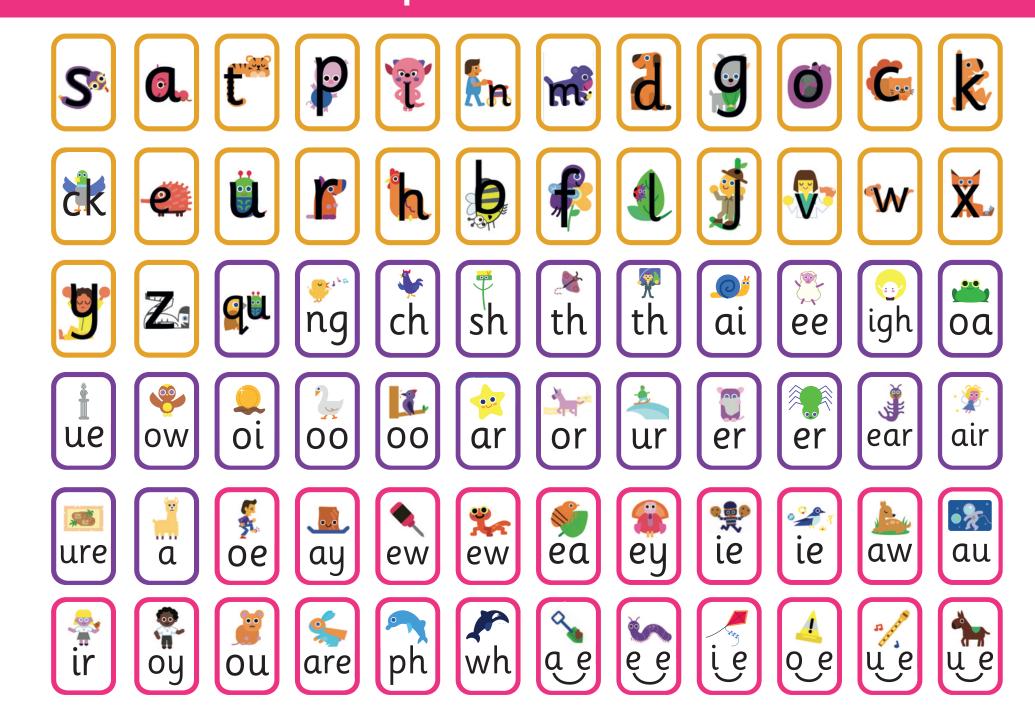

Phonics Shed





































#### High Frequency Words

day have here saw house were there out like about when time wh**a**t come made one came some

make



















#### High Frequency Words litt**le** them put this can't at mum that the had day Ι with him saw back it see house he it's biq out she about but an when if we in wh**a**t and from me dad of made be. help my on came got just was make went you have not here do want now to down were as there into is too look like his can off no are time will for go come children all one they get her some said then



#### High Frequency Words litt**le** them put this can't at mum that the had day Ι with him saw back it see house he it's biq out she about but an when if we in wh**a**t and from me dad of made be. help my on came got just was make went you have not here do want now to down were as there into is too like his look can off no are time will for go come children all one they get her some

said