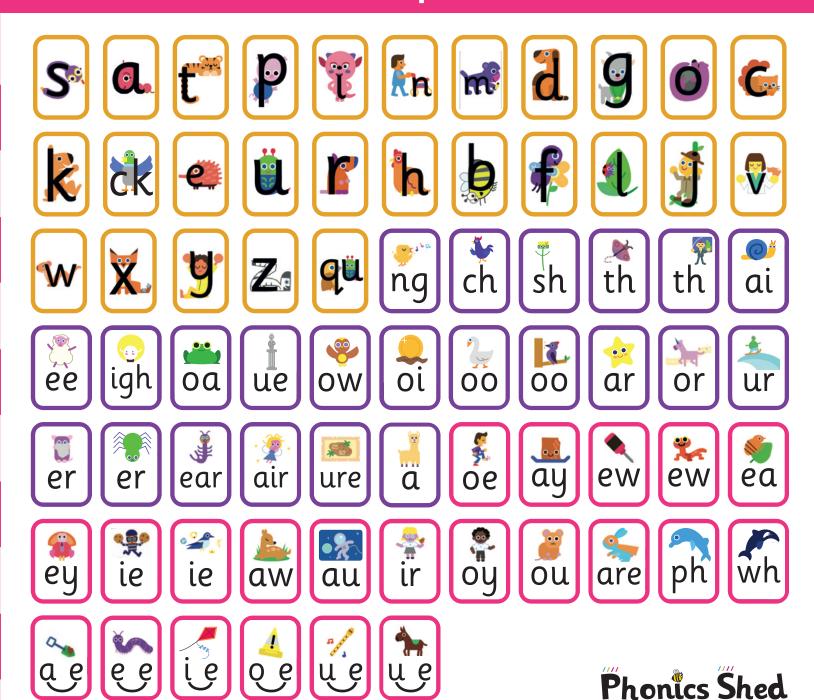

Phonics Shed





































#### High Frequency Words

day have here saw house were there out like about when time wh**a**t come made one came some

make



















#### High Frequency Words litt**le** them put this can't at mum that the had day Ι with him saw back it see house he it's biq out she about but an when if we in wh**a**t and from me dad of made be. help my on came got just was make went you have not here do want now to down were as there into is too look like his can off no are time will for go come children all one they get her some said then



#### High Frequency Words litt**le** them put this can't at mum that the had day Ι with him saw back it see house he it's biq out she about but an when if we in wh**a**t and from me dad of made be. help my on came got just was make went you have not here do want now to down were as there into is too like his look can off no are time will for go come children all one they get her some

said

then